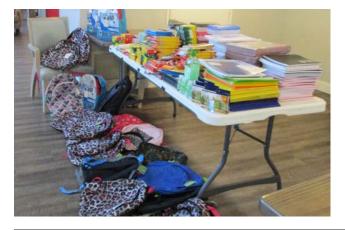

Thank you all for raising over \$500 in school supplies for the wonderful children at Sweetwater Elementary. The 3rd grade teachers send their many thanks and assured me that so many students will benefit from our generosity. We look forward to always having a positive impact in our beautiful community!