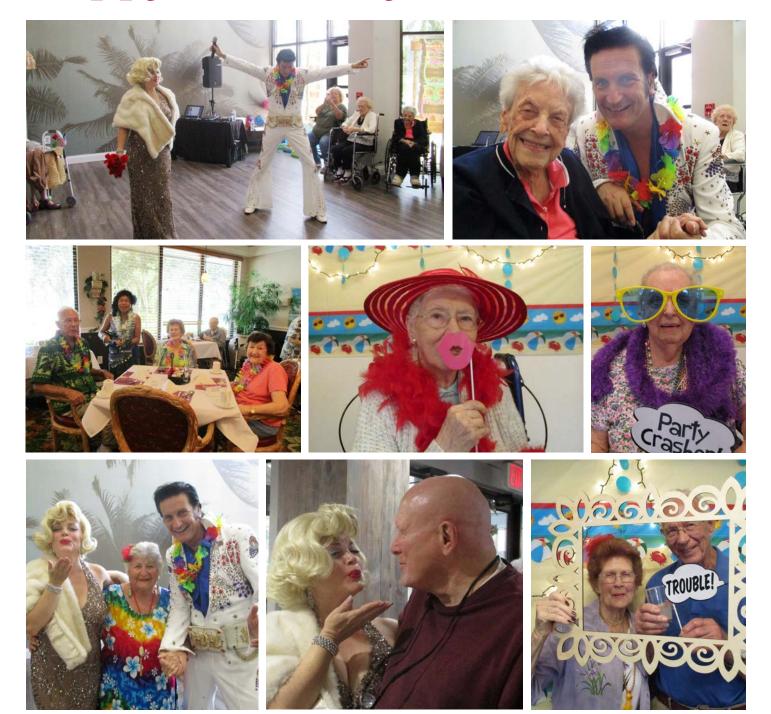

### Bella's Corner Follow Bella's photos & videos **⊡ f** @CSL32127

Bella has done well losing 5 pounds her first month of lifestyle healthy changes. She has been able to swim, play catch, and spend the hot afternoons napping in the shade! Bella loves the smell of fresh baked cookies, but she still can't have any! She loves the feel of the cool grass after the rain and looks forward to a nice visit with you anytime.