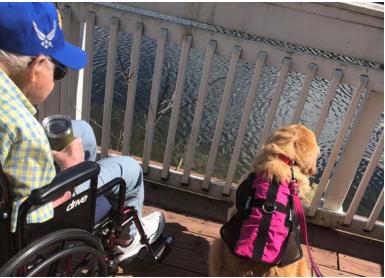

### Bella's Corner Follow Bella's photos & videos **⊡ f** @CSL32127

Bella has done well losing 5 pounds her first month of lifestyle healthy changes. She has been able to swim, play catch, and spend the hot afternoons napping in the shade! Bella loves the smell of fresh baked cookies, but she still can't have any! She loves the feel of the cool grass after the rain and looks forward to a nice visit with you anytime.