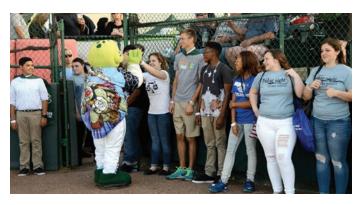

# Easy. All it takes is a hot meal and a handshake.

On April 20th we're sponsoring another First Responders Breakfast. The idea is to give a little back to first responders, our true community heroes. Players from the Daytona Tortugas baseball team will also be there with their mascot Sheldon, giving out tickets to a game at Jackie Robinson stadium. It's a small way of honoring the big commitment first responders make every day to keep us safe.

**WRTUG** 

Be sure to be out on the front porch to thank them for all their hard work. Breakfast will

be served from 7-9 am. If you want to help, just contact Stephanie.