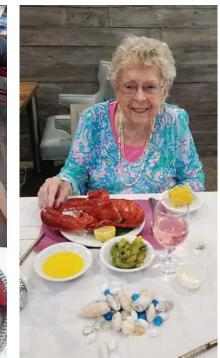

### COUNTRYSIDE CHRONICLE

Betty's 89th was celebrated with lobster flown in by her children and some dear friends to share it with.

Charles and Joan are our new friends and we helped her celebrate her birthday with a special dinner. We know how much everyone misses their families during these times. We are glad to be part of such a large family and celebrate each other with joy and love.