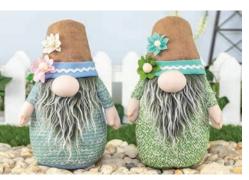

# Gnome Place like Home

COUNTRYSIDE CHRONICLE

In August we are collecting Gnomes for our residents, they are cute, funny, and most importantly protection and good luck! We may be stuck inside at the moment but we continue to have all the fun we possibly can. Volusia County Rocks is donating 50 Gnome painted rocks for our gardens. If we can have a gnome on every patio we can ensure good luck is on the way!