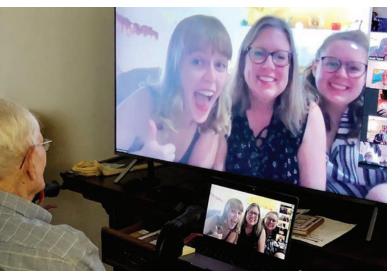

# Happy Birthday!

Dottie celebrated her 104th birthday with family on Facetime, but all of her friends were close by. She believes being kind and staying healthy will keep anyone going!

Jack Watson celebrated his 100th birthday and enjoyed a serenade by his friends and neighbors. He was able to have his first zoom birthday party with family. He has many wonderful years ahead of him.