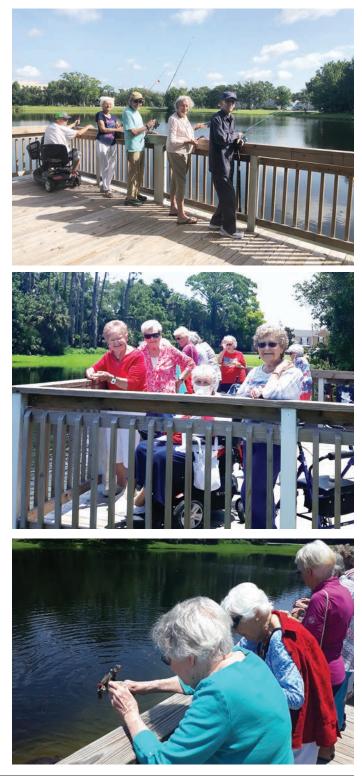

# Join us at the Dock!

We were able to find pond food, so now we can feed all the cute turtles, ducks and fish. You have to get outside for at least 15 minutes a day soak up some vitamin D and enjoy the world we have.