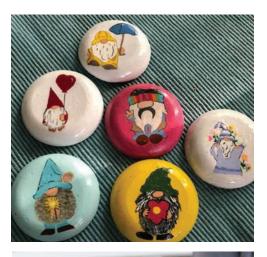

# Gnome Place like Home

COUNTRYSIDE CHRONICLE

In August we are collecting Gnomes for our residents, they are cute, funny, and most importantly protection and good luck! We may be stuck inside at the moment but we continue to have all the fun we possibly can. Volusia County Rocks is donating 50 Gnome painted rocks for our gardens. If we can have a gnome on every patio we can ensure good luck is on the way!